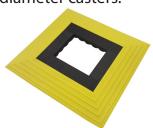

### Cart Stop

A single stop keeps heavy carts from rolling away Custom sizes available to accommodate different diameter casters.

#### **Additional Products**

**Cart Stop** Part #: CP1010 Size: 10" x 10" (25.5 x 25.5cm) Quantity / Pack: 1

**DuraStripe Edge Protectors** Part #: DEP-10x48-B/Y-KIT Size: 10" x 48" (25.5cm x 1.3M) Quantity / Pack: 3