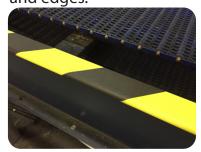

## **DuraStripe Edge Protectors**

Pliable, padded DuraStripe cushions flat surfaces and edges.

#### **Additional Products**

**Cart Stop** Part #: CP1010 Size: 10" x 10" (25.5 x 25.5cm) Quantity / Pack: 1

**DuraStripe Edge Protectors** Part #: DEP-10x48-B/Y-KIT Size: 10" x 48" (25.5cm x 1.3M) Quantity / Pack: 3