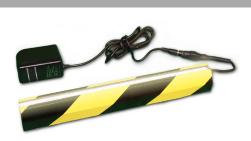

### **LED Bumpers**

LED Bumpers imbed dimmable LED strips into our various bumper profiles. They are available for both mobile and fixed-point applications to improve work processes as well as safety.

If you have a project that would benefit from applying an LED Bumper solution, please contact us to discuss your needs.