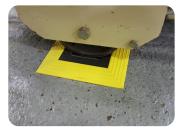

### Cart Stop

A single stop keeps heavy carts from rolling away Custom sizes available to accommodate different diameter casters.

#### **Additional Products**

**Cart Stop** Part #: CP1010 Size: 10" x 10" (25.5 x 25.5cm) Quantity / Pack: 1

**DuraStripe Edge Protectors** Part #: DEP-10x48-B/Y-KIT Size: 10" x 48" (25.5cm x 1.3M) Quantity / Pack: 3